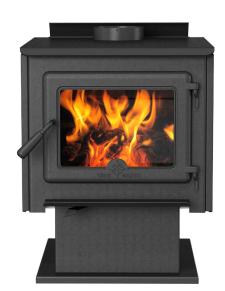

**NEW FOR 2015.** The TN20 features entry-level tubes as part of the combustion system, offering a cost effective solution for the price-minded wood burner. Constructed with standard 10-guage steel, the TN20 features a gasketed cast iron door, clean glass airwash, and high efficiency. Available with legs or a pedestal base, the TN20 offers an exceptional cost – performance ratio.

## **DESIGN OPTIONS**

Choice of Metallic Black Legs or Pedestal Base