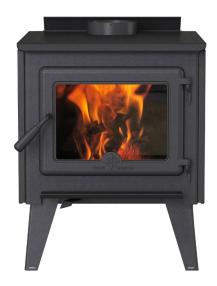

**NEW FOR 2015.** The TN20 features entry-level tubes as part of the combustion system, offering a cost effective solution for the price-minded wood burner. Constructed with standard 10-guage steel, the TN20 features a gasketed cast iron door, clean glass airwash, and high efficiency. Available with legs or a pedestal base, the TN20 offers an exceptional cost – performance ratio.

## **DESIGN OPTIONS**

Choice of Metallic Black Legs or Pedestal Base