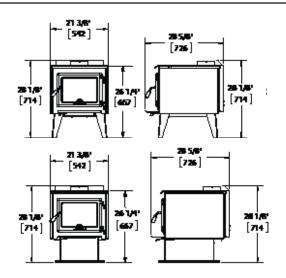

## **DESIGN OPTIONS**

Choice of Metallic Black Legs or Pedestal Base

## **TECHNICAL**

Heat Output Cord Wood (BTU) 62,000 BTU Heat Output EPA (BTU) 13500-29000 BTU Efficiency 75% Emissions 2.1g/hr. Firebox Size 2.0 cu.ft. Log Size (max.) 18 in.